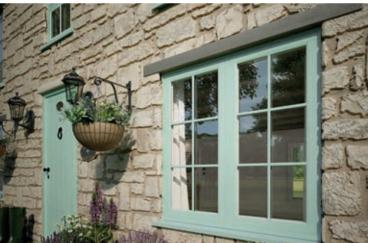

# Add a splash of colour

To ensure the perfect match, all our uPVC windows are available in a wide choice of colours. Creating the look you want has never been easier.

# Colour and finish

Available in a range of colours, choose from the traditional white, to Irish Oak.

<sup>\*</sup>Longer lead times required

# **Dual colours**

Tailor your windows to your own specification by choosing the same exterior and interior colours, or a combination.

<sup>\*</sup>Longer lead times required.

Your home is unique and we think your windows should also reflect your individual style.