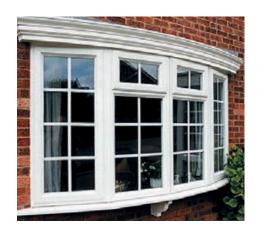

# French Casement Window

Enjoy a room with a view by opening up your property. Choose beautiful French Casement Windows and let the light stream in.

## Clearer view

If vou'd like an unrestricted view framed by a classic traditional design, this window is perfect for you.