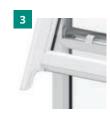

# Casement Window

The most popular choice, this traditional British window style offers slim sight lines to maximise the light in your home.

# Classic styling

Clean, sharp and modern, our Casement Window range is available in a wide variety of openings, colours, finishes, glazing and hardware.

## **KEY DETAILS**

High security locking Multi-chambered profiles Energy efficient Environmentally friendly 10 year warranty

Slim Sightlines Ultra slim sightlines allow a larger area of glass, providing more light and better views.