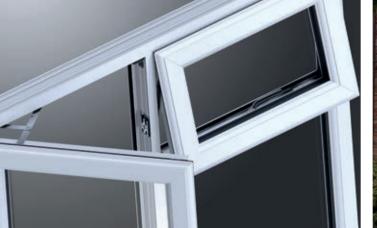

# Tilt & Turn Window

Enjoy a clean flow of fresh air without compromising security. The Tilt & Turn Window is the perfect combination of the ventilation you want and the safety you need.

## Safe and secure

If you love letting in a little fresh air but worry about security, Tilt & Turn Windows are the perfect solution.

Strong and secure, they're also perfect as fire escape windows upstairs.

## **KEY DETAILS**

Clean lines, crisp detailing

Multi-chambered profiles

Energy efficient

Secure 'tilt only' ventilation

High security locking

Secure ventilation Convenient 'tilt-

only' function allows for easy ventilation without compromising your security.