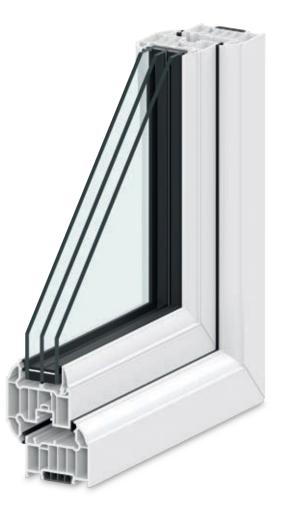

# Triple glazing

We offer the only uPVC window specifically designed for triple glazing. Significantly improving the energy efficiency and sound insulation of your home, triple glazing improves security, reduces noise and retains warmth.

# **Energy retention**

A specifically designed 'flatter' glazing bead accommodates a thicker triple glazed unit which can achieve U-values as low as 0.9 W/m²k.

Noise reduction

A second unit cavity makes sound wave transfer more difficult, providing superior noise reduction.