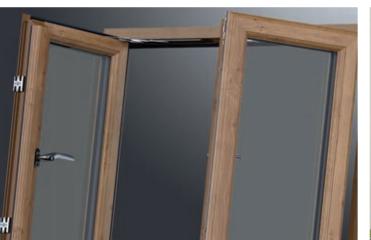

# French Casement Window

Enjoy a room with a view by opening up your property. Choose beautiful French Casement Windows and let the light stream in.

## Clearer view

If vou'd like an unrestricted view framed by a classic traditional design, this window is perfect for you.

### **KEY DETAILS**

High security locking Multi-chambered profiles

Energy efficient

Environmentally friendly

10 year warranty

Sashes can be

opened a full 90°. giving you a greater offer flexibility for feeling of space while different levels of letting in more light.

Wide hinge opening Variable ventilation

Various independent The smart hinge window openings ventilation.

Easy to clean

option makes the French Casement window easy to clean and extremely low maintenance.

Fire escape

Suited for narrow openings and ideal for use as an emergency exit\*.

<sup>\*</sup> Building Regulations 2010, Approved Document B (Fire Safety) pertaining to work carried out in England.