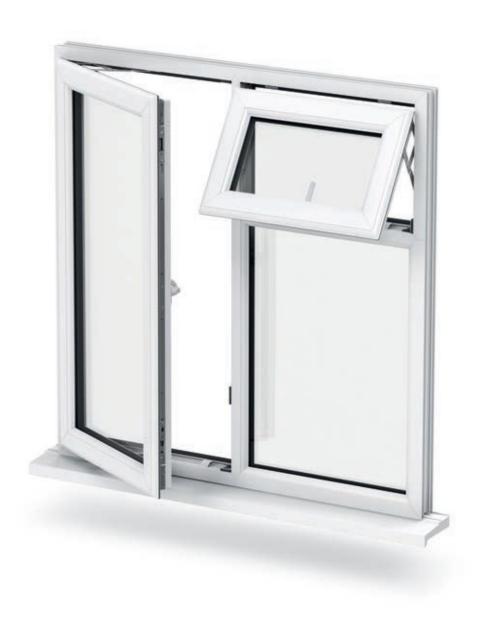

# Casement Window

The most popular choice, this traditional British window style offers slim sight lines to maximise the light in your home.

# Classic styling

Clean, sharp and modern, our Casement Window range is available in a wide variety of openings, colours, finishes, glazing and hardware.

## **KEY DETAILS**

High security locking Multi-chambered profiles Energy efficient Environmentally friendly 10 year warranty

Slim Sightlines Ultra slim sightlines allow a larger area of glass, providing more light and better views.