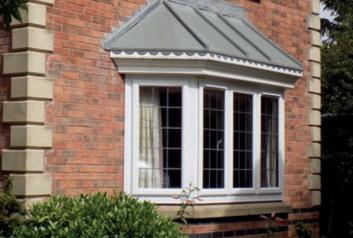

# Casement Window

The most popular choice, this traditional British window style offers slim sight lines to maximise the light in your home.

# Classic styling

Clean, sharp and modern, our Casement Window range is available in a wide variety of openings, colours, finishes, glazing and hardware.