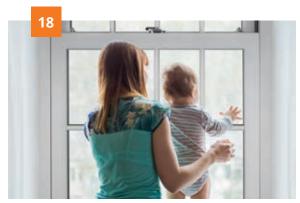

## Safe and secure

If you love letting in a little fresh air but worry about security, Tilt & Turn Windows are the perfect solution.

Strong and secure, they're also perfect as fire escape windows upstairs.

## **KEY DETAILS**

Clean lines, crisp detailing

Multi-chambered profiles

Energy efficient

Secure 'tilt only' ventilation

High security locking

Secure ventilation Convenient 'tilt-

only' function allows for easy ventilation without compromising your security.