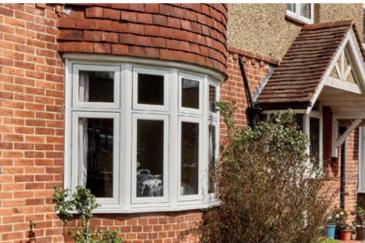

# Casement Window

The most popular choice, this traditional British window style offers slim sight lines to maximise the light in your home.

# Classic styling

Clean, sharp and modern, our Casement Window range is available in a wide variety of openings, colours, finishes, glazing and hardware.