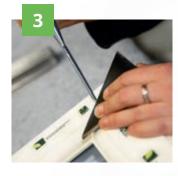

# Craftsman finished

All Liniar door frames are hand-finished by skilled craftsmen. This ensures a blemish-free appearance and the high quality finish, you are looking for.

# Corners

All corner contours are checked and refinished by hand, using precision chisels to guarantee a smooth finish.

# Edges

Outside edges are levelled at the corners, to maintain the sash's square silhouette once hung into the frame.

# Uniform

Each corner groove is checked to ensure that it is an even depth, and is manually deepened if found to be too shallow.

# **Precision**

All apertures are inspected for weld buildup, with any protrusion removed to ensure tight weather seals.