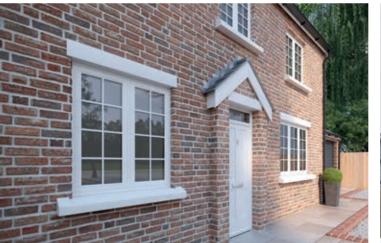

# Casement Window

The most popular choice, this traditional British window style offers slim sight lines to maximise the light in your home.

# Classic styling

Clean, sharp and modern, our Casement Window range is available in a wide variety of openings, colours, finishes, glazing and hardware.