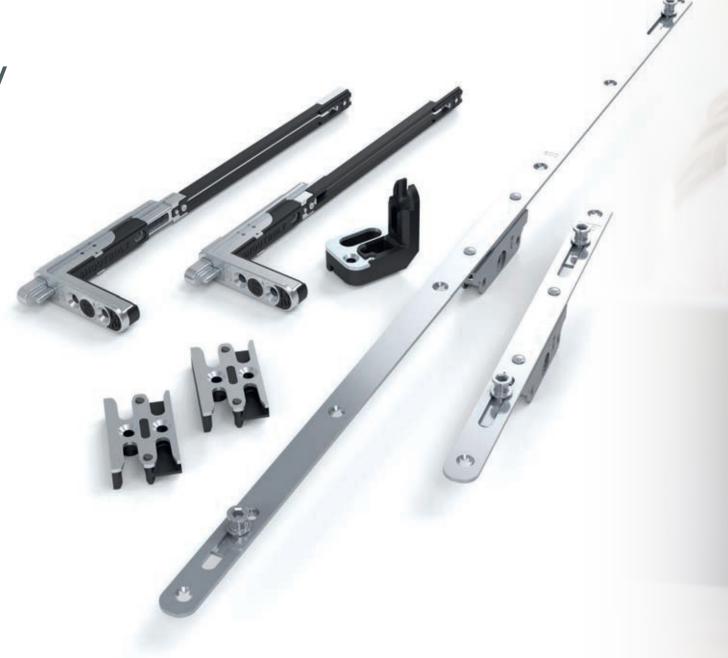

Security matters The high security shootbolt locking system carries a 10 year mechanical guarantee.

Hinge protection The Stay Guard Elite device withstands twice the force required by Secured and have been tested By Design testing.

Durable hardware Stainless steel friction stays provide enhanced security to 20,000 cycles.

# Hinge options

Choose from a full range of hinge options, each of which ensures opening and closing your new windows is never less than smooth and satisfying.

Standard Hinge

Manufactured from durable stainless steel as standard, with an optional austenitic finish for corrosion protection on coastal applications.

Egress (Fire Escape) Hinge

The egress hinge has an optimised stay arm, which provides an increased clear opening area to escape through in the event of an emergency.

Egress Easy Clean Hinge

The same clear opening area as the egress hinge, while also providing access to both sides of the window to make cleaning easy and hassle free.

Heavy Duty Egress Hinge

A higher specification of our egress hinge which has a much higher load-bearing capacity necessary for the additional weight of triple glazing.