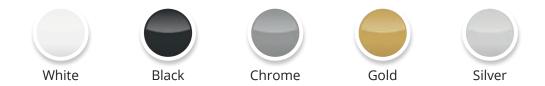

# **Dual colours**

Tailor your windows to your own specification by choosing the same exterior and interior colours, or a combination.

<sup>\*</sup>Longer lead times required.

Your home is unique and we think your windows should also reflect your individual style.