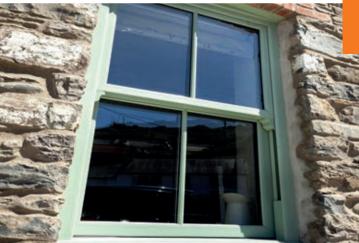

# Casement Window

The most popular choice, this traditional British window style offers slim sight lines to maximise the light in your home.

# Classic styling

Clean, sharp and modern, our Casement Window range is available in a wide variety of openings, colours, finishes, glazing and hardware.