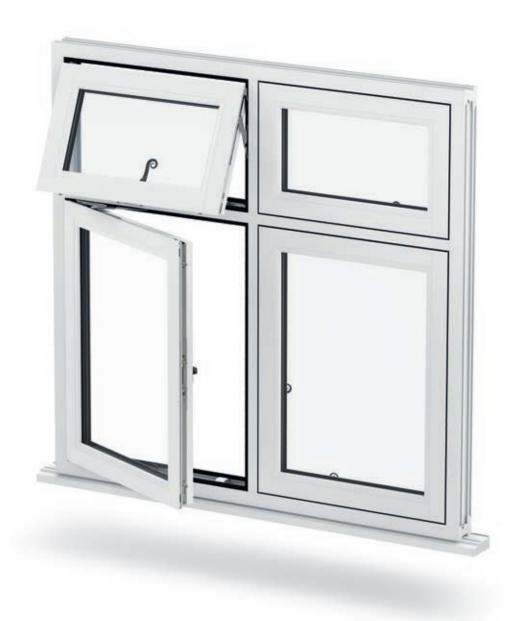

# Casement Window

The most popular choice, this traditional British window style offers slim sight lines to maximise the light in your home.

# Classic styling

Clean, sharp and modern, our Casement Window range is available in a wide variety of openings, colours, finishes, glazing and hardware.

# Tilt & Turn Window

Enjoy a clean flow of fresh air without compromising security. The Tilt & Turn Window is the perfect combination of the ventilation you want and the safety you need.

## Safe and secure

If you love letting in a little fresh air but worry about security, Tilt & Turn Windows are the perfect solution.

Strong and secure, they're also perfect as fire escape windows upstairs.