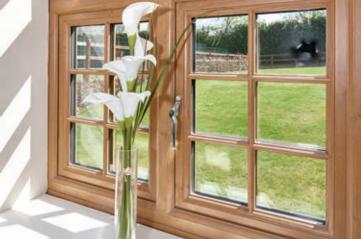

# Flush Sash Window

For the appearance of a traditional wooden window frame, but with the thermal efficiency and low maintenance advantages of uPVC.

# Timber appearance

Attractive in both period and contemporary properties, the Flush Sash Window is inspired by traditional timber joinery.

## **KEY DETAILS**

Traditional appearance

High security locking

Energy efficient

Beautiful aesthetics

10 year warranty

Beautiful looks Inspired by traditional timber joinery, the frame and sash sit flush when closed.