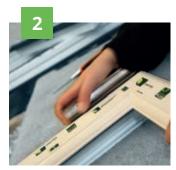

# Craftsman finished

All Liniar door frames are hand-finished by skilled craftsmen. This ensures a blemish-free appearance and the high quality finish, you are looking for.

# Corners

All corner contours are checked and refinished by hand, using precision chisels to guarantee a smooth finish.

# Edges

Outside edges are levelled at the corners, to maintain the sash's square silhouette once hung into the frame.

# Uniform

Each corner groove is checked to ensure that it is an even depth, and is manually deepened if found to be too shallow.

# **Precision**

All apertures are inspected for weld buildup, with any protrusion removed to ensure tight weather seals.