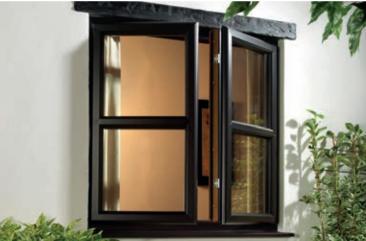

# Casement Window

The most popular choice, this traditional British window style offers slim sight lines to maximise the light in your home.

# Classic styling

Clean, sharp and modern, our Casement Window range is available in a wide variety of openings, colours, finishes, glazing and hardware.

## **KEY DETAILS**

High security locking Multi-chambered profiles Energy efficient Environmentally friendly 10 year warranty

Slim Sightlines Ultra slim sightlines allow a larger area of glass, providing more light and better views.