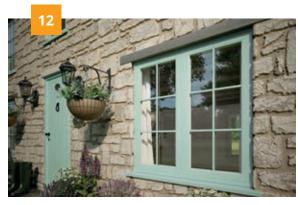

# Casement Window

The most popular choice, this traditional British window style offers slim sight lines to maximise the light in your home.

# Classic styling

Clean, sharp and modern, our Casement Window range is available in a wide variety of openings, colours, finishes, glazing and hardware.