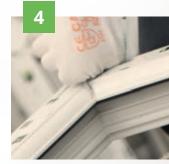

# Craftsman finished

All Liniar door frames are hand-finished by skilled craftsmen. This ensures a blemish-free appearance and the high quality finish, you are looking for.

# Corners

All corner contours are checked and refinished by hand, using precision chisels to guarantee a smooth finish.

# Edges

Outside edges are levelled at the corners, to maintain the sash's square silhouette once hung into the frame.

# Uniform

Each corner groove is checked to ensure that it is an even depth, and is manually deepened if found to be too shallow.

# **Precision**

All apertures are inspected for weld buildup, with any protrusion removed to ensure tight weather seals.