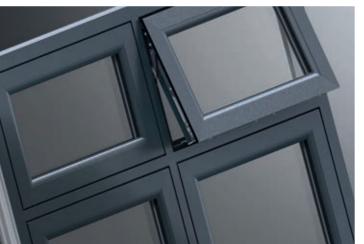

# Ventilation

Ventilators provide additional airflow without having to open the window. Seamlessly integrated into the frames, ventilators can be opened or closed with ease.

Open position

Closed position